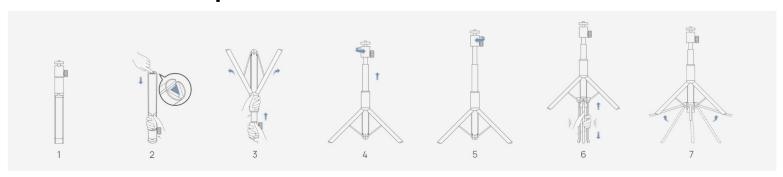

#### **Installation Steps**

- 1. The support stand acts extra support for more stable operation.
- 2. 3kg is the max load capacity of the stand without the support stand.
- 3. Please ensure only appropriate conversion accessories are used when mounting cameras, smartphones, and other devices. For XGIMI projectors, if there is no screw hole at the bottom of the machine, please use an appropriate conversion plate; For other products, check the screw hole standard at the bottom and prepare an adapter as required.