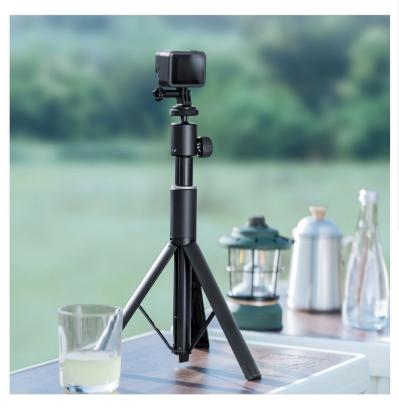

#### Compatibility:

HORIZON Pro, HORIZON, Elfin, Halo, Halo+, MoGo, MoGo Pro, MoGo Pro+

# 1/4- inch screw supports compatibility with multiple devices<sup>3</sup>