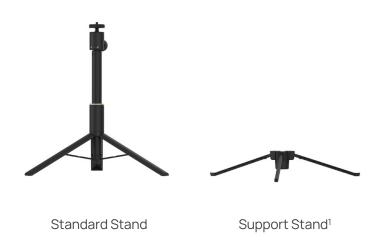

#### **Versatile Dual Mode**

Set up in one, easy step

- Works as a desktop or floor stand
- Opens and expands fully with one pull

Floor Stand Mode

Desktop Stand Mode

#### **Installation Steps**

- 1. The support stand acts extra support for more stable operation.
- 2. 3kg is the max load capacity of the stand without the support stand.
- 3. Please ensure only appropriate conversion accessories are used when mounting cameras, smartphones, and other devices. For XGIMI projectors, if there is no screw hole at the bottom of the machine, please use an appropriate conversion plate; For other products, check the screw hole standard at the bottom and prepare an adapter as required.