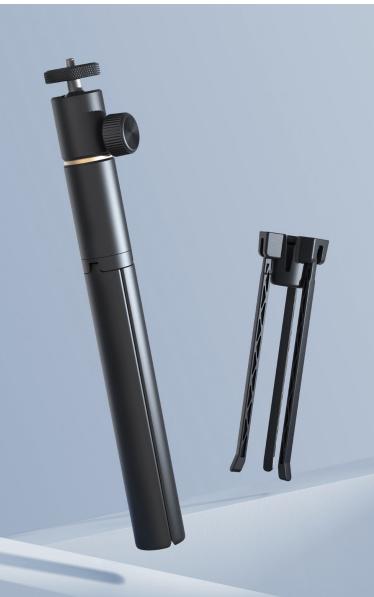

### **Portable Stand**

360°

Panoramic Rotation

For easy panoramic shooting

5kg

Max Load Capacity
(With Support Stand)

45°

Pitch Angle For multi-view adjustment

795mm

Max Length

#### Compatibility:

HORIZON Pro, HORIZON, Elfin, Halo, Halo+, MoGo, MoGo Pro, MoGo Pro+