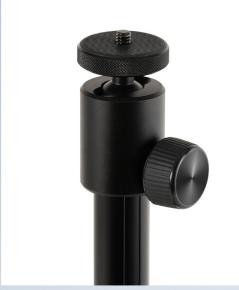

# 1/4- inch screw supports compatibility with multiple devices<sup>3</sup>

#### **More Details**

**Flocked Travel Bag** 

- Convenient storage
- Portable for easy transport

**Engineered Thumb Screw** 

- Anti-spin-out design
- Prevents accidental falls

Non-Slip Silicone Padding

- Protects floors from scratches
- Stable, anti-slip positioning