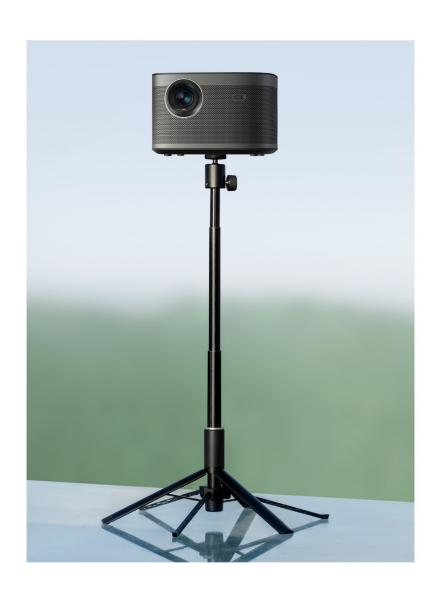

### **Portable Stand**

360°

Panoramic Rotation

For easy panoramic shooting

5kg

Max Load Capacity
(With Support Stand)

45°

Pitch Angle For multi-view adjustment

#### **Dual Combo Stand**

Extra stability. Extra peace of mind

- Innovative, durable, & patented design
- Dual triangulated legs ensure balanced & stable weight distribution
- Double stand stability for various load-bearing needs

#### **Versatile Dual Mode**

Set up in one, easy step

- Works as a desktop or floor stand
- Opens and expands fully with one pull

Floor Stand Mode

Desktop Stand Mode