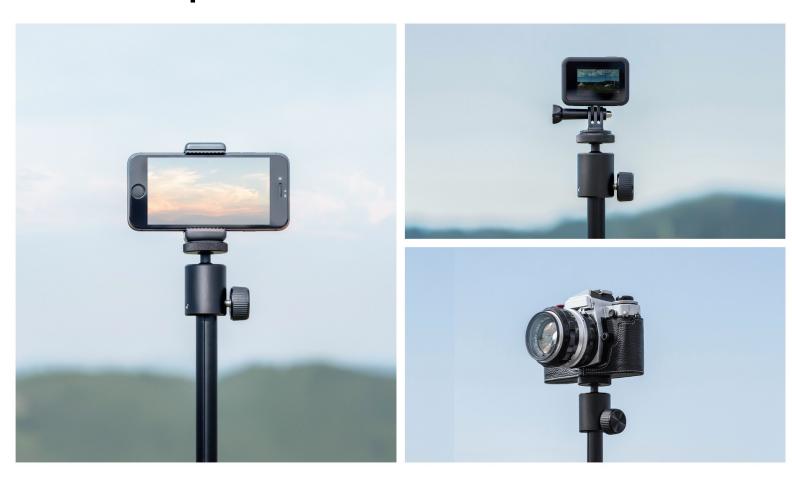

# 1/4- inch screw supports compatibility with multiple devices<sup>3</sup>

#### **Installation Steps**

- 1. The support stand acts extra support for more stable operation.
- 2. 3kg is the max load capacity of the stand without the support stand.
- 3. Please ensure only appropriate conversion accessories are used when mounting cameras, smartphones, and other devices. For XGIMI projectors, if there is no screw hole at the bottom of the machine, please use an appropriate conversion plate; For other products, check the screw hole standard at the bottom and prepare an adapter as required.