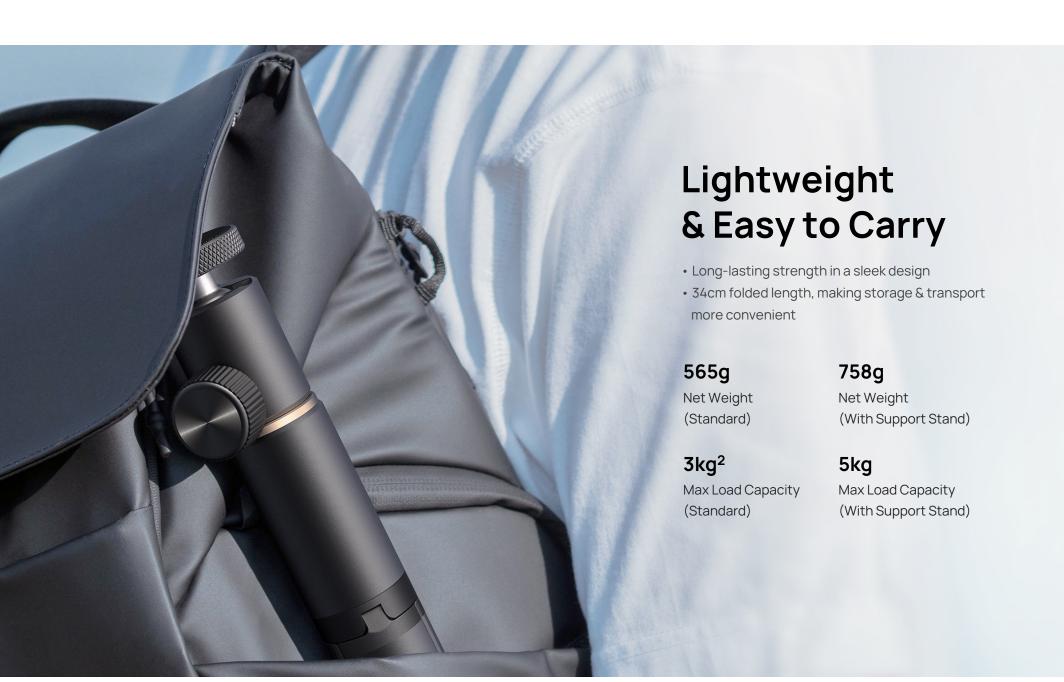

#### **More Details**

**Flocked Travel Bag** 

- Convenient storage
- Portable for easy transport

**Engineered Thumb Screw** 

- Anti-spin-out design
- Prevents accidental falls

Non-Slip Silicone Padding

- Protects floors from scratches
- Stable, anti-slip positioning