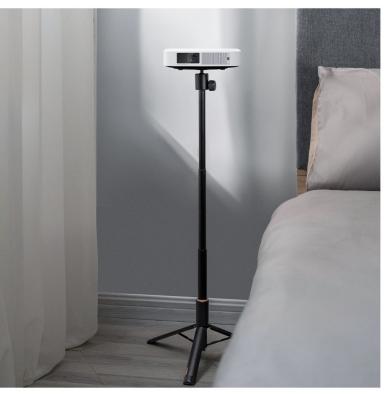

### **Portable Stand**

360°

Panoramic Rotation

For easy panoramic shooting

5kg

Max Load Capacity
(With Support Stand)

45°

Pitch Angle For multi-view adjustment

795mm

Max Length

#### Compatibility:

HORIZON Pro, HORIZON, Elfin, Halo, Halo+, MoGo, MoGo Pro, MoGo Pro+