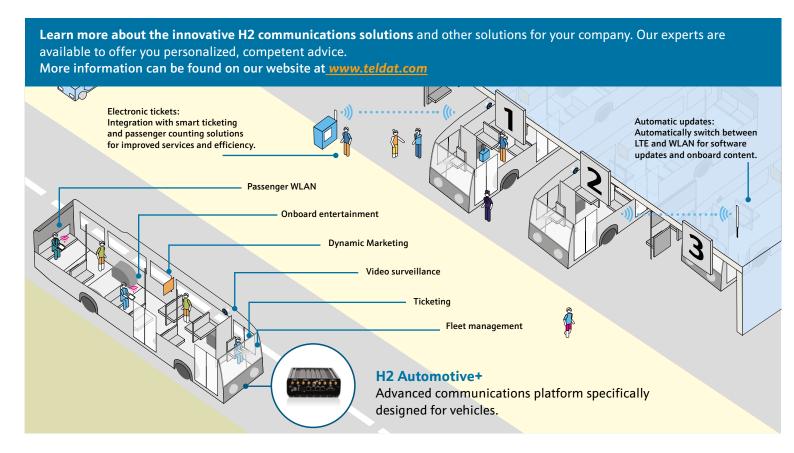

## **GREAT POTENTIAL IN ONE BOX!**

The Teldat H2-Automotive+ connectivity solution is specifically designed to provide stable WLAN connectivity on board vehicles. Plus, the LTE connections are there to ensure highly reliable communications. The system serves as a base for adding other services, such as fleet tracking, ticketing, video surveillance, passenger Wi-Fi, onboard entertainment or dynamic marketing.

**Fleet tracking:** Control where your vehicles are in real time and optimize internal processes.

**Ticketing:** Gain a deeper understanding of the journeys your customers take and make ticket management quick and easy.

**Onboard entertainment:** Offer your passengers a selection of films, music and local information.

**Passenger WLAN:** Give your customers a stable Wi-Fi connection through built-in WLAN access points.

**Video surveillance:** Improve security for passengers and staff through automatic on-vehicle video surveillance that sends information in real time.

**Passenger information system:** Keep passengers informed of operational processes, e.g., arrival times, connection options or changes.

**Value-added mobility:** With the Teldat H2-Automotive+, you can take advantage of the potential of the mobile connectivity on your buses in stations. The built-in GPS forms the basis for tracking your fleet and switching automatically between LTE and WLAN in order to, for example, automatically upload software updates or content for movies offered onboard.